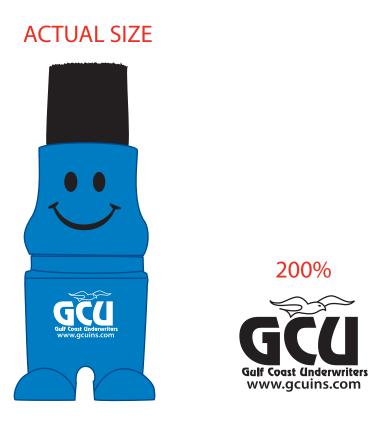

Order#:143074Product:Bristle Buddy Computer Duster: BlueItem #:1008-107009Imprint Method:Pad Print on the Front (Legs): WhiteActual Imprint Size:0.66"W x 0.5"H

PDF documents can distort smaller text due to the inability to display images smaller than 1 pixel in size. "L's" and "I's" when small in size appear to be bold or larger because the pdf will enlarge it to 1 pixel so that it can beviewed. For your assurance your text will print in proportion.