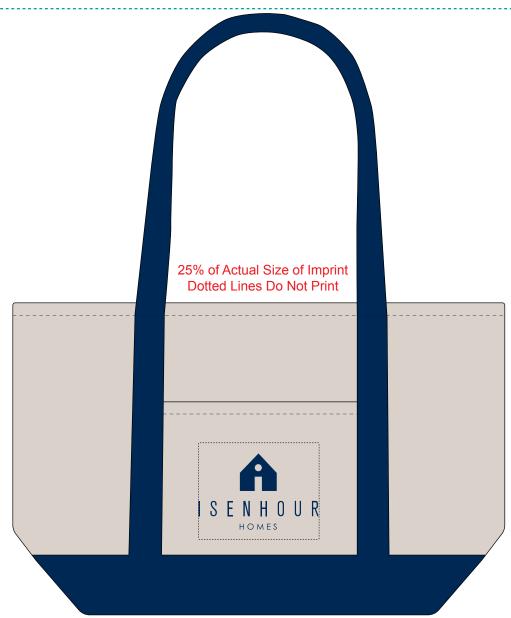

**Order#**: 143073

**Product:** Cotton Canvas Boat Tote: Navy

**Item #**: 1348-315983

Imprint Method: Silkscreen on the Front Pocket: PMS 295C

Actual Imprint Size: 5"W x 3.18"H