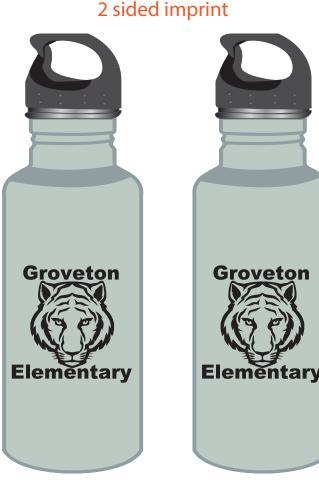

Order#:143057Product:Outback Bottle-17 oz: SilverItem #:1001-317999Imprint Method:Screen Print on Both Sides: BlackActual Imprint Size:2.5"W x 2.44"H

**Imprint shown @ 50%** 

Dotted line to show imprint area

Note: Our manufacturer is able to print on both sides of the bottle for no additonal charges. Please advise if you are okay with printing the logo on both sides.