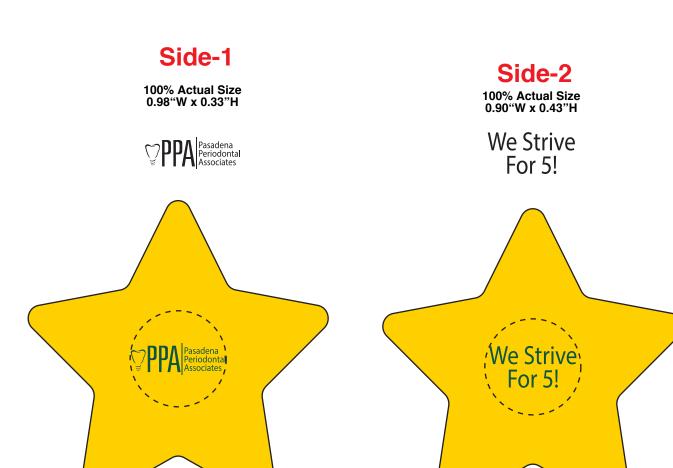

**Order#**: 143006

**Product:** Star Super Squish Stress Reliever

Item #: 1097-317928

Imprint Method: Pad Print on the Front & Back: Dark Green 343

Actual Imprint Size: See Below