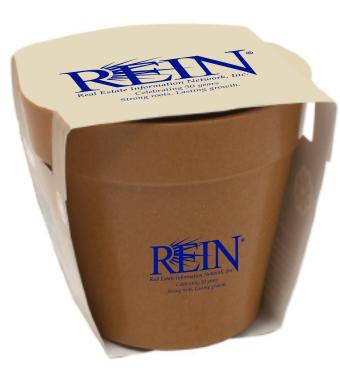

Order#: 142991

**Product:** Bamboo Blossom Kit

Item #: 1354-312809

Imprint Method: Pad Print on the On Pot and Matching Imprint on Top of Packaging: Blue 2738

Actual Imprint Size: 1.375 "W x 0.8" H (Pot Imprint), 2.5" W x 1.5" H (Packaging Imprint)