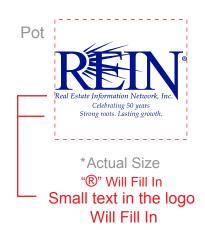

Order#: 142991

**Product:** Bamboo Blossom Kit

Item #: 1354-312809

Imprint Method: Pad Print on the On Pot and Matching Imprint on Top of Packaging: Blue 2738

Actual Imprint Size: 1.375 "W x 0.8" H (Pot Imprint), 2.5" W x 1.5" H (Packaging Imprint)