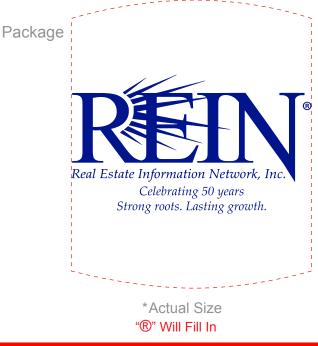

Order#: 142991

**Product:** Bamboo Blossom Kit

Item #: 1354-312809

Imprint Method: Pad Print on the On Pot and Matching Imprint on Top of Packaging: Blue 2738

Actual Imprint Size: 1.375 "W x 0.8" H (Pot Imprint), 2.5" W x 1.5" H (Packaging Imprint)