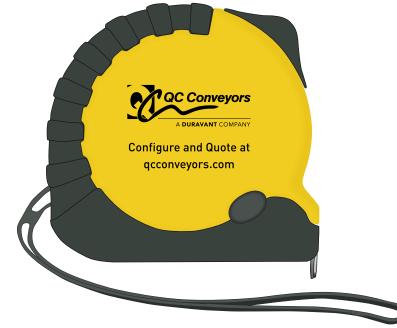

Order#:142988Product:Measure-All Tape Measure - 16 Foot: YellowItem #:1008-307161Imprint Method:Screen Print on the Front: BlackActual Imprint Size:1.28"W x 0.89"H

## ACTUAL SIZE

#### Measure-All 16 Foot Tape Measure

## Note: The small text "A Duravant Company" might fill in when printed. I'd suggest enlarging it, if you are okay with that