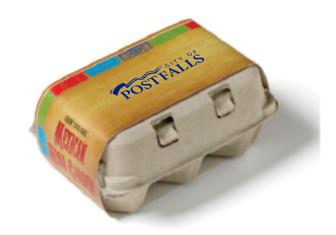

Order#: 142972 Product: Grow-Your-Own Herb Kits : Cocktail Herbs Item #: 1280-313069 Imprint Method: (Silkscreen on the Top of Belly Band: Reflex Blue Actual Imprint Size: 3" W x 0.6515" H

## Art Size 3" W x 0.6515" H

Graphic is for placement only not to scale