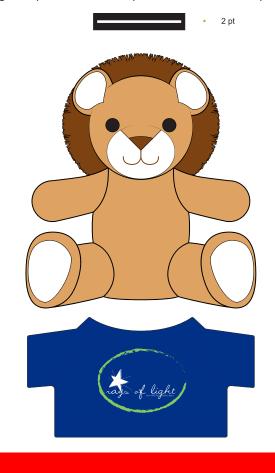

Order#: 142965

**Product:** Plush Lion with T-Shirt: Reflex Blue T Shirt

Item #: 1097-318332

Imprint Method: Silkscreen on the Front: White

Actual Imprint Size: 2"W x 0.87"H

## Artwork as is

## Trouble areas are circled below

The text is smaller than the 10- point minimum and will fill in.

Exp - 10pt

Exp - 10pt

08" H

Lines thinner than .75 points will disappear causing loss of detail.

Negative spaces of less than 2 points will fill in or be completely lost.

100% ACTUAL SIZE