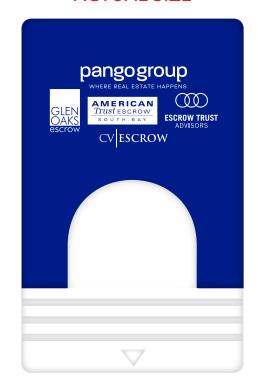

Order#: 142945

**Product**: Phone Holder with Microfiber Cloth: Blue

**Item #**: 1008-307020

Imprint Method: Pad Print on the Top (color areas): White

Actual Imprint Size: 1.75"W x 0.84"H

## **ACTUAL SIZE**