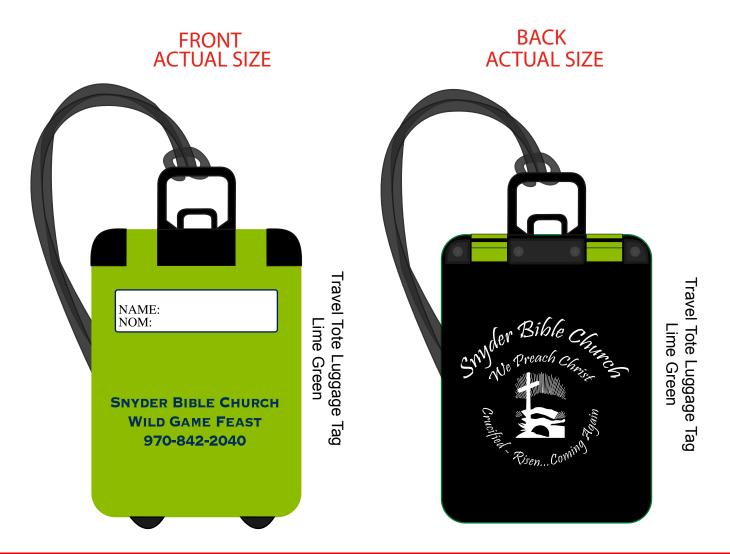

Order#: 142941

**Product**: Travel Tote Luggage Tag: Lime Green

Item #: 1008-304519

Imprint Method: Screen Print on the Front: Navy 648, Screen Print on the Back: White

**Actual Imprint Size:** 1.75"W x 0.5"H (Front), 1.75"W x 1.55"H (Back)

PLEASE NOTE: STOCK NAVY IMPRINT WILL NOT CONTRAST WELL ON BACK SIDE OF THE ITEM.
SO WE RECOMMEND A WHITE IMPRINT ON TH BACK FOR YOUR LOGO. PLEASE ADVISE