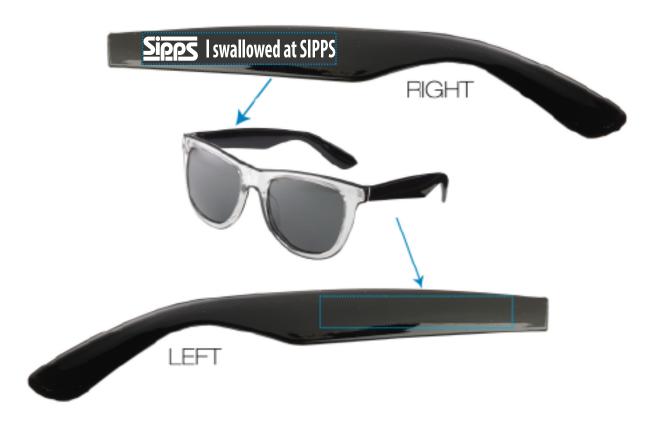

Order#: 142939

**Product:** Invisible Sunglasses: Black

Item #: 1098-315121

Imprint Method: Pad Print on the Right Temple: White

Actual Imprint Size: 2"W x 0.25"H

## Blue dashed line represents imprint area only and will not print