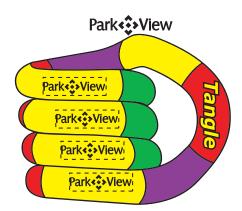

2 Split Rock Drive Suite 11, Cherry Hill, NJ 08003 **Telephone**: 1-856 424-4818 or 1-800 320-1510

Fax: 1-856 424-5269

Hours of Operation: 9:00 - 5:30 pm Eastern, M - F

Customer Service E-mail: service@garrettspecialties.com

Order#: 142938

**Product:** Jumbo Tangle Puzzle: Multi-color

**Item #**: 1097-301486

Imprint Method: Pad Print on the Link 1: See Below (Our anufacturer suggests a black imprint)

Note: A white imprint will not show up well on this product color. Our manufacturer suggests a black imprint. See the two layout options below.

## Layout #1 - Art as is

Trouble areas are circled below

The text is smaller than the 8 point minimum and will fill in.

Park<2>View

Park<3>View

Park SView



## Layout #2 - Suggested art

Park<2>View

Park**<2>**View

Park<3>View



## \*\*\*IMPORTANT INFORMATION\*\*\* (PLEASE READ)

Please proof carefully for spelling errors, omissions, and layout accuracy. It is your responsibility to correct any errors. Garrett Specialties assumes no responsibility for errors after a proof has been authorized to print. Please note changes or revisions to your proof from your original instructions may cause revision in your ship date. Delays in paper proof approval also may require a change in your schedule ship dates. Occasionally, some fax machines may distort the image. Please pay close attention to numbers.

It is imperative that you view your e-proof and submit your approval and/or changes promptly to maintain your anticipated delivery date.

Please keep in mind that this virtual proof is not a printed sample of your artwork