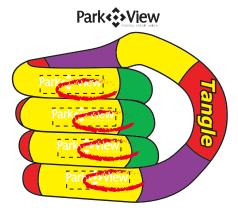

## Layout #1 - Art as is

Trouble areas are circled below

The text is smaller than the 8 point minimum and will fill in.

Park<2>View

Park<3>View

Park SView