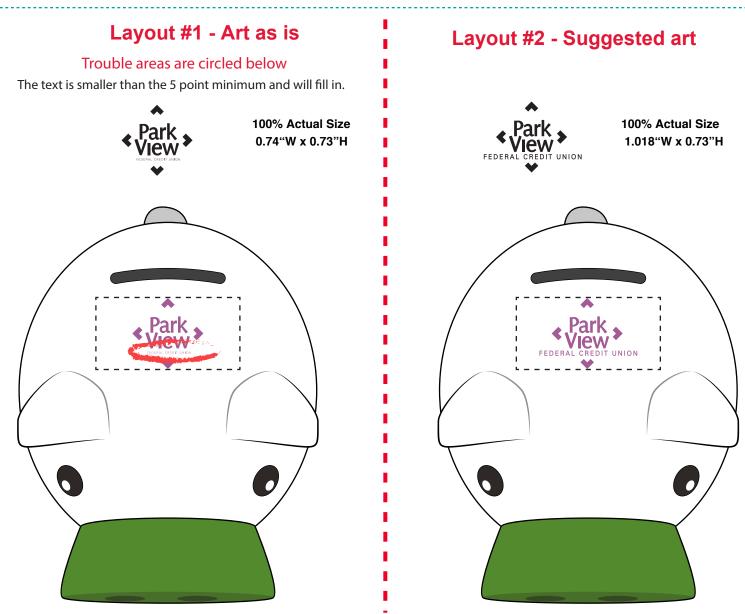

Order#:142937Product:Piggy Coin Bank: GreenItem #:1097-307198Imprint Method:Pad Print on the Top Behind Ears: Purple PMS 7655CActual Imprint Size:See Below

## \*\*\*IMPORTANT INFORMATION\*\*\* (PLEASE READ)

Please proof carefully for spelling errors, omissions, and layout accuracy. It is your responsibility to correct any errors. Garrett Specialties assumes no responsibility for errors after a proof has been authorized to print. Please note changes or revisions to your proof from your original instructions may cause revision in your ship date. Delays in paper proof approval also may require a change in your schedule ship dates. Occasionally, some fax machines may distort the image. Please pay close attention to numbers.