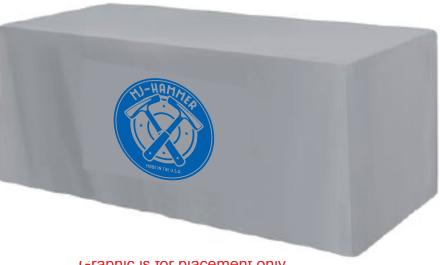

Order#: 142928

**Product:** Fitted 4-sided Table Cover-6 Foot Table: Gray

**Item #**: 1118-306462

Imprint Method: Screen Print on the Front: PMS 2388

Actual Imprint Size: 22"W x 22"H

## 10% of Actual Size of Imprint Dotted Lines Do Not Print

Note: the product color may appear differently on your screen in comparison to the actual product

Graphic is for placement only Not to scale