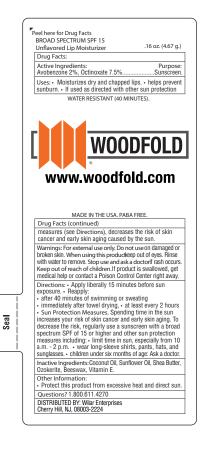

**Order#**: 142921

Product: SPF 15 Lip Balm Clear Tube: Unflavored

Item #: 1250-301614

Imprint Method: 4 Color Process on the Label

Actual Imprint Size: 1.6"W x 0.65"H