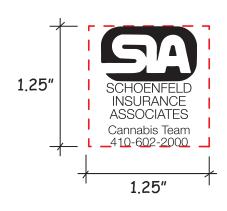

Order#: 142920

**Product:** Cannabis Leaf Stress Ball

Item #: 1364-316486

Imprint Method: Screen Print on the Front: White

Actual Imprint Size: 1"W x 1.25"H