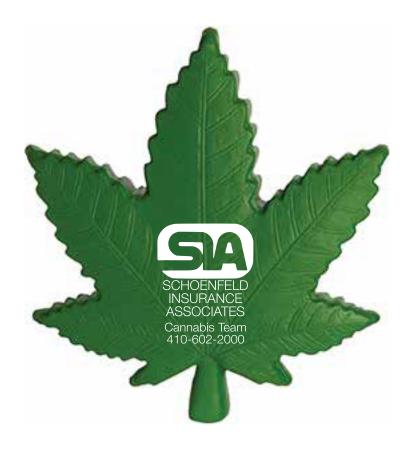

Order#: 142920

**Product:** Cannabis Leaf Stress Ball

Item #: 1364-316486

Imprint Method: Screen Print on the Front: White

Actual Imprint Size: 1"W x 1.25"H