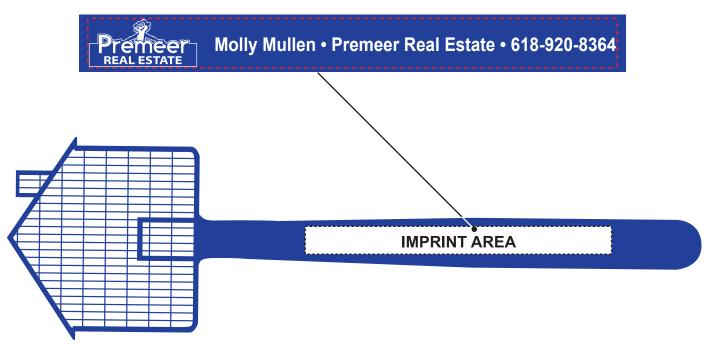

Order#: 142913 Product: House Flyswatter: Blue Item #: 1116-303517 Imprint Method: Hot Stamp on the Handle : White Actual Imprint Size: 5.5"W x 0.5"H

> Actual Size of Imprint Please note: Some of the small details in the logo might bleed together and fill in