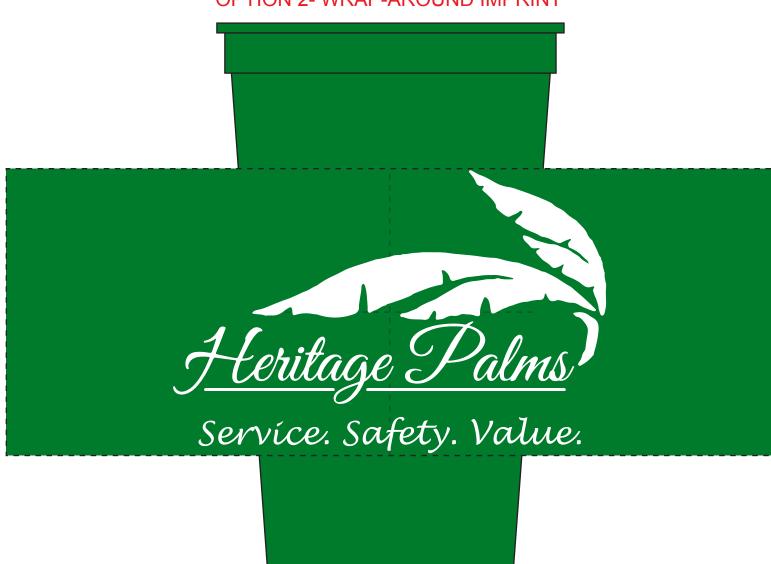

\_

Product: Stadium Cup- 22 oz: Green

Item #: 1116-314928

Imprint Method: Scren Print: White

Actual Imprint Size: 3"W x 3"H (Side Imprint), 4.5"W x 3"H (Wraparound Imprint)

## **OPTION 2- WRAP-AROUND IMPRINT**

PLEASE NOTE: When you placed your order, you selected both a side imprint AND a wrap-around imprint.

Unfortunately, we cannot do both of those on the same cup. We can only do one or the other. I have set up your artwork to fit within both of those imprint options. Please advise if you'd like to proceed with Option 1 (Side) or Option 2 (Wrap-around)