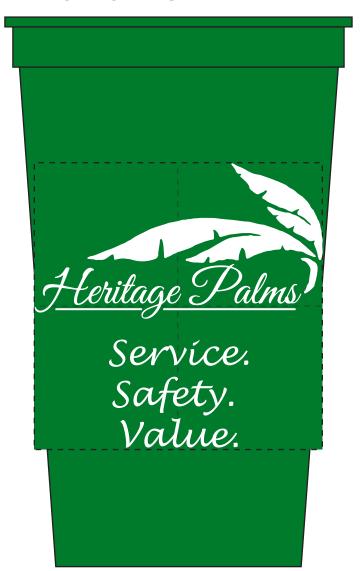

\_

Product: Stadium Cup- 22 oz: Green

Item #: 1116-314928

Imprint Method: Scren Print: White

Actual Imprint Size: 3"W x 3"H (Side Imprint), 4.5"W x 3"H (Wraparound Imprint)

## **OPTION 1- SIDE IMPRINT**