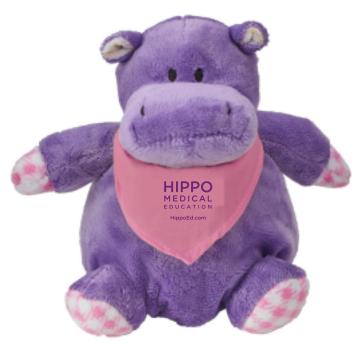

Order#: 142901

**Product:** Hippo Stuffed Animal: Pink Bandana

**Item #**: 1098-315699

Imprint Method: Screen Print on the Front: Purple 259

Actual Imprint Size: 1.75"W x 1.42"H

Actual Size of Imprint
Dotted Lines Do Not Print

Graphic is for placement only Not to scale