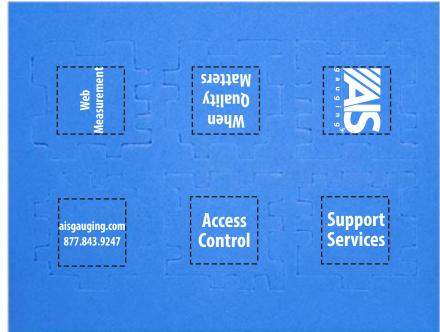

Order#:142900Product:Foam Puzzle Cube: BlueItem #:1064-100591Imprint Method:Pad Print on the All Six Sides: WhiteActual Imprint Size:Various on each pice (0.93" max)

Actual Size of Imprint Dotted Lines Do Not Print Note: Because of the nature of the item's material, and how it soaks in ink, our manufacturer requires that all text be set t a 7pt font size minimum and bold. I alteed the "gauging" text in your logo in order to meet these standards. Please be advised that the small icon under the "S" in the AIS logo might fill in when printed.