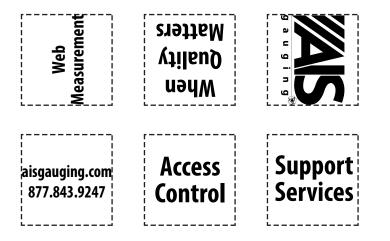

Order#:142900Product:Foam Puzzle Cube: BlueItem #:1064-100591Imprint Method:Pad Print on the All Six Sides: WhiteActual Imprint Size:Various on each pice (0.93" max)

Actual Size of Imprint Dotted Lines Do Not Print Note: Because of the nature of the item's material, and how it soaks in ink, our manufacturer requires that all text be set t a 7pt font size minimum and bold. I alteed the "gauging" text in your logo in order to meet these standards. Please be advised that the small icon under the "S" in the AIS logo might fill in when printed.