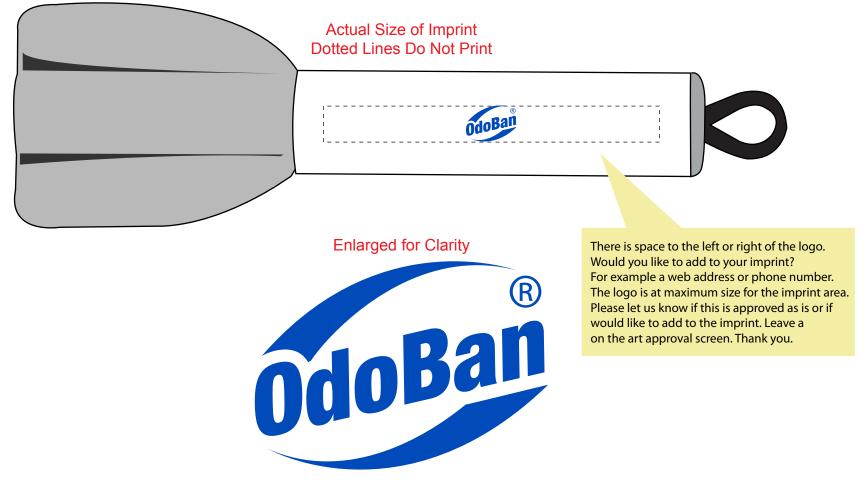

Order#:142891Product:Bungee Rocket White/BlueItem #:1064-100493Imprint Method:Pad Print Ultra Blue 2728Actual Imprint Size:0.5281 in W x 0.375 H

Imprint Area: 3 1/2" x 3/8" Dotted line won't print and is just to show the imprint area. No part of the artwork will be cut off. PMS color match is not available for this product. The imprint area is on a film molded to the foam barrel.Due to foam surface irregularities, ink coverage may also have small irregularities. The film also may have small wrinkles.

## Because of product material, there may be some fill in when printed at this size