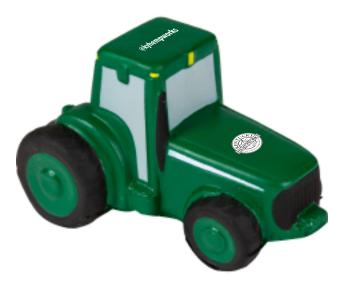

Order#:142885-QProduct:Tractor Stress BallItem #:1339-315768Imprint Method:Pad Print on the Hood: Black, White; Pad Print on the Roof: WhiteActual Imprint Size:0.5"W x 0.45"H (Hood), 0.75"W x 0.16"H (Roof)