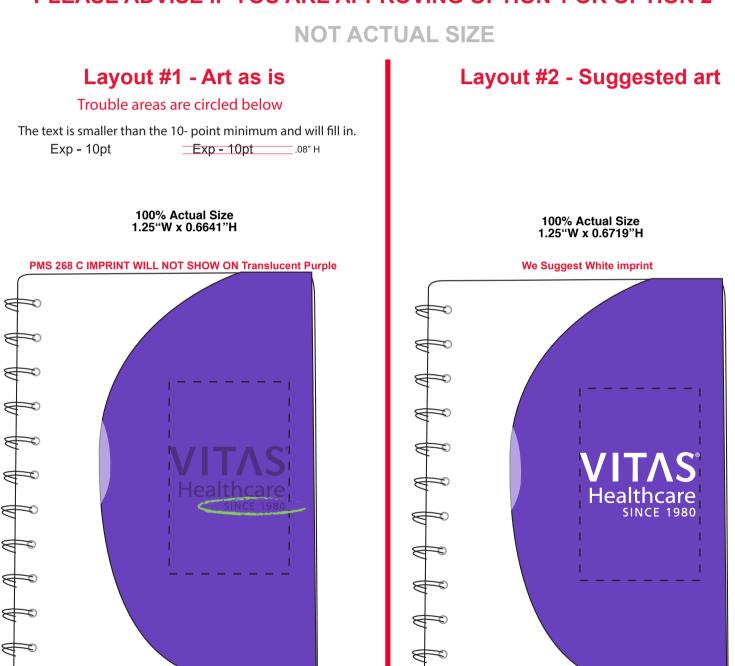

**Order#**: 142882 Product: Small Curve Notebook : Translucent Purple Item #: 1348-316142 Imprint Method: Silkscreen on the Front Flap Actual Imprint Size: 1.25" Wide

## PLEASE ADVISE IF YOU ARE APPROVING OPTION 1 OR OPTION 2