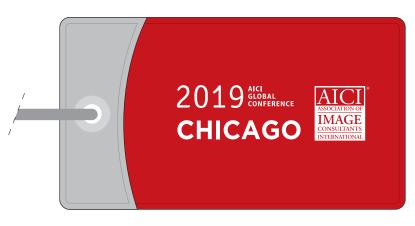

Order#: 142859 Product: Vibrant Luggage Tag : Red **Item #**: 1016-314620 Imprint Method: Screen Print on the Front: White Actual Imprint Size: 2.5"W x 0.71"H

## Actual Size of Imprint Dotted Lines Do Not Print

- NOTE: The text inside the logo falls below our 7pt font minimum standard. It may fill in when printed.

★ Template Shown at 80% of Actual Size