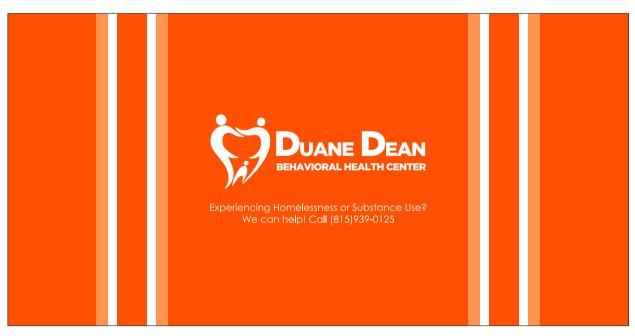

Order#: 142813

**Product**: Brookfield Picnic Blanket : Orange

**Item #**: 1202-316494

Imprint Method: Screen Print on the Front Pocket: White

Actual Imprint Size: 4.5"W x 2.3"H

Experiencing Homelessness or Substance Use? We can help! Call (815)939-0125

SCALE: 50% (To show proportion to the size of the product)