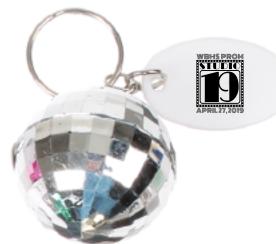

Order#: 142804 Product: Disco Ball Keychain: Silver Item #: 1092-302166 Imprint Method: Screen Print on the Disc - Side 1: Black Actual Imprint Size: SEE BELOW

#### OPTION 1: LOGO SIZE- 0.5"W X 0.625"H

Actual Size of Imprint Dotted Lines Do Not Print