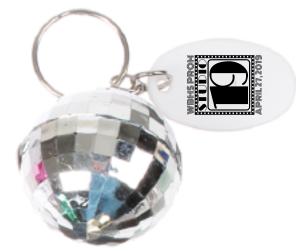

Order#: 142804 Product: Disco Ball Keychain: Silver Item #: 1092-302166 Imprint Method: Screen Print on the Disc - Side 1: Black Actual Imprint Size: SEE BELOW

## OPTION 2: LOGO SIZE - 0.78"W X 0.625"H

Actual Size of Imprint Dotted Lines Do Not Print