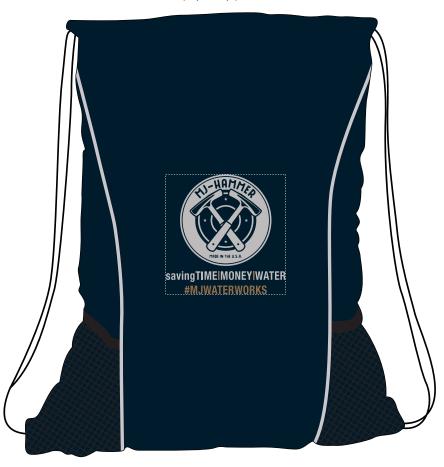

Order#:142784Product:Sportsman String-A-Sling Backpack: NavyItem #:1097-301883Imprint Method:Screen Print on the Front: Cool Gray 4, Metallic Gold 874Actual Imprint Size:5"W x 5"H

Item shown @ 25% of actual size Dotted Box represents the imprint area. It does not physically print on the tiem