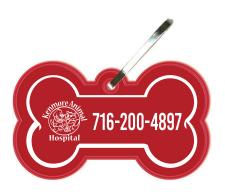

Order#: 142776

**Product:** Dog Bone Collar Reflectors: Red

**Item #**: 1194-101482

Imprint Method: Screen Print on the Front: White

Actual Imprint Size: 1.45"W x 0.42"H

Actual Size of Imprint

Please note: Some of the small details in the animals in the middle fo the logo may bleed together and fill in when printed