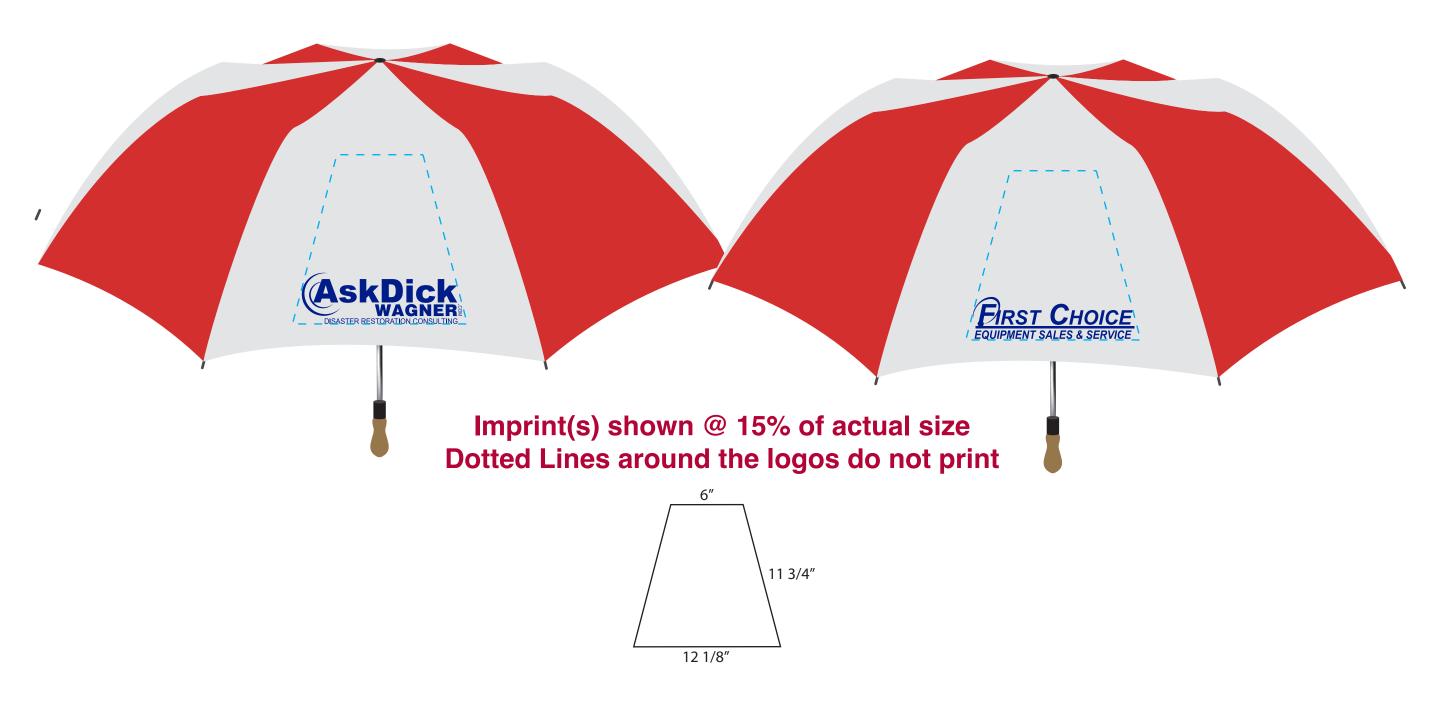

## Order#: 142768

Product: Traveler Large Auto-Open Folding Umbrella: Red/White
Item #: 1039-101118
Imprint Method: Screen Print, White Panels: Reflex Blue imprint
Actual Imprint Size: 11.1"W x 3.5"H (Dick Wagner Logo), 11.2"W x 3"H (First Choice logo)