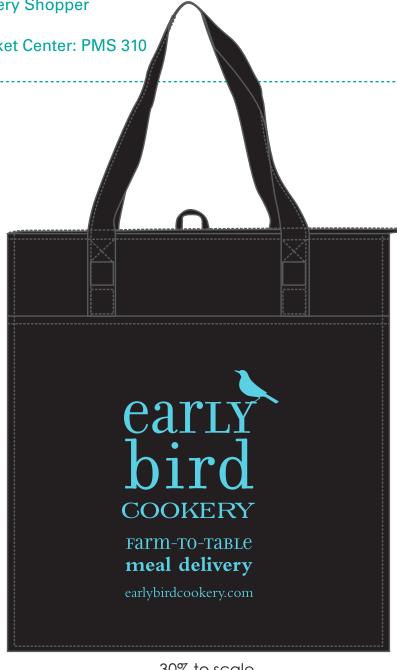

Order#: 142767

**Product:** Deluxe Insulated Grocery Shopper

**Item #**: 1061-313140

Imprint Method: Screen Print, Front Pocket Center: PMS 310

Actual Imprint Size: 5.4414"W x 8"H

40% to scale

30% to scale