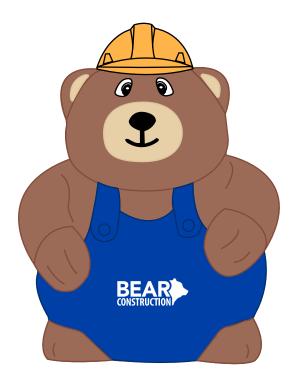

Order#: 142766 Product: Bear Construction Worker Stress Ball Item #: 1008-100768 Imprint Method: Pad Print on the Front : White