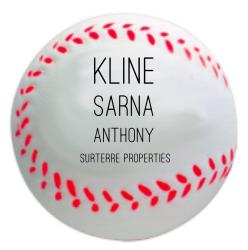

Order#: 142762 Product: Baseball Stress Ball Item #: 1206-104846 Imprint Method: Pad Print on the Side 1: Black Actual Imprint Size: 0.9"W x 1"H

Actual Size of Imprint Dotted Lines Do Not Print