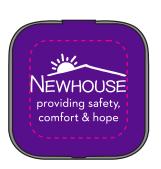

Order#: 142754

**Product:** Mini Square MintTin: Purple

Item #: 1314-317630

Imprint Method: Screen Print on the Lid: White

Actual Imprint Size: 1"W x 0.73"H

Notes: the product color may appear differently on your screen in comparison to the actual product

Whe I scaled down your logo to fit on this item, I noticed that the tagline under "NEWHOUSE" was very small and would not print legibly as-is. So, I split it up onto two lines, stacked the two lines on top of each other and enlarged the text so that it would be easy to read. Please advise if this is okay.