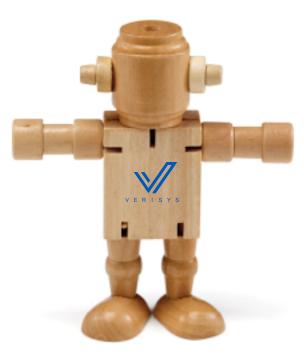

**Order#**: 142751

**Product:** Wooden Poseable Robot

**Item #**: 1280-316553

Imprint Method: Screen Print on the Chest: PMS 2935

Actual Imprint Size: 1" W x 0.75" H