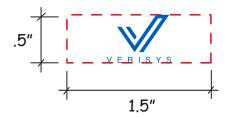

## Chest Art Size 1" W x 0.75" H

Note: Red box indicates imprint area and will not print.

Graphic is for placement only not to scale