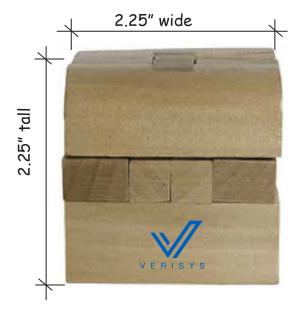

Order#: 142751

**Product:** Wooden Rhombus Puzzle

Item #: 1364-308111

Imprint Method: Screen Print: Royal Blue 300

Actual Imprint Size: 0.66"W x 0.5"H