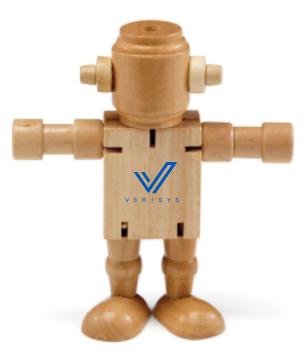

**Order#**: 142751

**Product:** Wooden Poseable Robot

**Item #**: 1280-316553

Imprint Method: Screen Print on the Chest: PMS 2935

Actual Imprint Size: 1" W x 0.75" H

## Chest Art Size 1" W x 0.75" H

Note: Red box indicates imprint area and will not print.

Graphic is for placement only not to scale