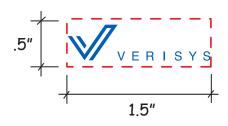

Order#: 142751

**Product**: Wooden Rhombus Puzzle

Item #: 1364-308111

Imprint Method: Screen Print: Royal Blue 300

Actual Imprint Size: 1.5"W x 0.37"H