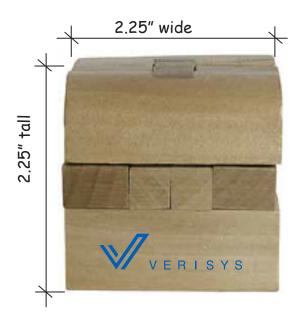

Order#: 142751

**Product**: Wooden Rhombus Puzzle

Item #: 1364-308111

Imprint Method: Screen Print: Royal Blue 300

Actual Imprint Size: 1.5"W x 0.37"H