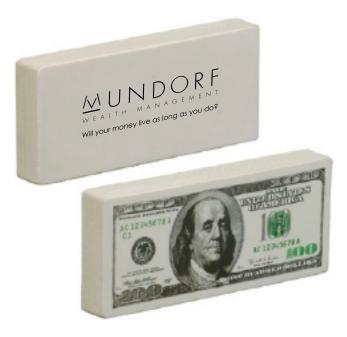

Order#: 142734

**Product:** 100 Dollar Bill Stress Reliever

**Item #**: 1008-100806

Imprint Method: Pad Print on the Back Side: Black

Actual Imprint Size: 2.75"W x 1"H

Actual Size of Imprint
Dotted Lines Do Not Print

Graphic is for placement only Not to scale