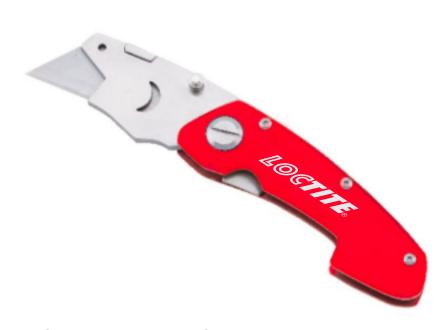

Order#: 142703-Q

**Product:** Foldable Utility Knife: Red

**Item #**: 1101-301547

Imprint Method: Laser Engraved on the Handle

Actual Imprint Size: 1.25"W x 0.25"H

NOTE: The color of your laser engraved artwork will depend on the nature of the item and it's material.