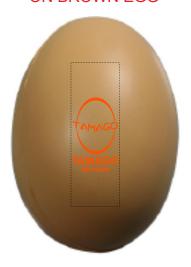

NOTE (Please read): The dotted box around your Igoo represents the maximum imprint space on the eggs. Your artwork is shown below at the largest possile size that we can imprint it at given the imprint space. I do not think an imprint imprint will contrast well on the brown egg. I have provided tow other sggested options below. Please advise which one you would like to proceed with.

## OPTION 1-ORANGE IMPRINT ON BROWN EGG