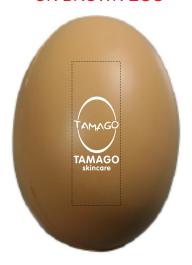

NOTE (Please read): The dotted box around your Igoo represents the maximum imprint space on the eggs. Your artwork is shown below at the largest possile size that we can imprint it at given the imprint space. I do not think an imprint imprint will contrast well on the brown egg. I have provided tow other sggested options below. Please advise which one you would like to proceed with.

## OPTION 2-WHITE IMPRINT ON BROWN EGG