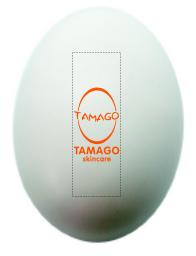

NOTE (Please read): The dotted box around your Igoo represents the maximum imprint space on the eggs. Your artwork is shown below at the largest possile size that we can imprint it at given the imprint space. I do not think an imprint imprint will contrast well on the brown egg. I have provided tow other sggested options below. Please advise which one you would like to proceed with.

## OPTION 2-ORANGE IMPRINT ON WHITE EGG