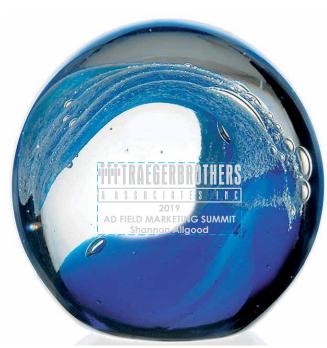

NOTE: The color of your etched artwork will depend on the nature of the item and it's material.

Order#: 142687 **Product:** Wave Award Item #: 1181-107854

Imprint Method: Deep Etch on the Front

Actual Imprint Size: 1.5"W x 0.75"H

## Option 2 (Suggested)

## PERSONALIZATIONS (PLEASE REVIEW FOR SPELLING):

2019 AD FIELD MARKETING SUMMIT

Shannon Allaood

2019 AD FIELD MARKETING SUMMIT Andy Mulially

2019 AD FIELD MARKETING SUMMIT Michael Mascari

2019 AD FIELD MARKETING SUMMIT John Duckworth