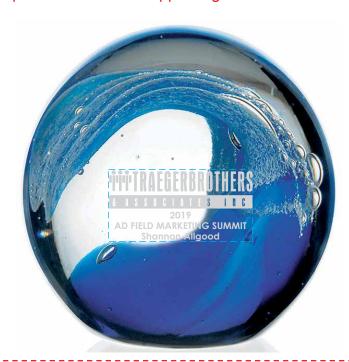

NOTE: The color of your etched artwork will depend on the nature of the item and it's material.

Order#: 142687 **Product:** Wave Award Item #: 1181-107854

Imprint Method: Deep Etch on the Front

Actual Imprint Size: 1.5"W x 0.75"H

## PERSONALIZATIONS (PLEASE REVIEW FOR SPELLING):

2019 AD FIELD MARKETING SUMMIT

Shannon Allaood

2019 AD FIELD MARKETING SUMMIT Andy Mulially

2019 AD FIELD MARKETING SUMMIT Michael Mascari

2019 AD FIELD MARKETING SUMMIT John Duckworth