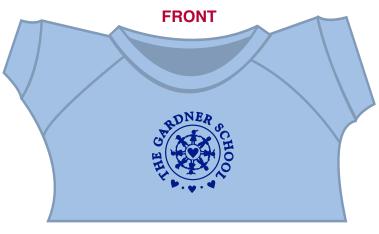

Order#:142682Product:Tropical Flavor Bear Chocolate: Light blueT ShirtItem #:1039-308584Imprint Method:Screen Print on the Shirt (Center): Reflex BlueActual Imprint Size:1"W x 1"H

Actual Size of Imprint Dotted Lines Do Not Print

Note: the product color may appear differently on your screen in comparison to the actual product

T SHIRT SHOWN AT @ 85% OF ACTUAL SIZE

NOTE: SOME OF THE SMALL DETAILS IN THE MDIDLE OF THE LOGO MIGHT STILL BLEED TOGETHER AND FILL IN