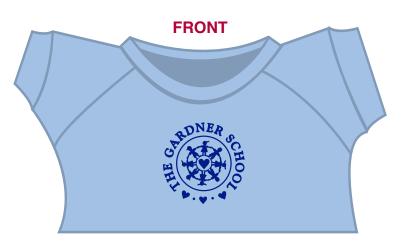

Order#: 142681

Product: Tropical Flavor Bear Chocolate: Light blue T Shirt

Item #: 1039-308584

Imprint Method: Screen Print on the Shirt (Center): Reflex Blue

Actual Imprint Size: 1"W x 1"H

Actual Size of Imprint **Dotted Lines Do Not Print** 

Note: the product color may appear differently on your screen in comparison to the actual product

T SHIRT SHOWN AT @ 85% OF ACTUAL SIZE

NOTE: SOME OF THE SMALL DETAILS IN THE MDIDLE OF THE LOGO MIGHT STILL BLEED TOGETHER AND FILL IN

Graphic is for placement only Not to scale