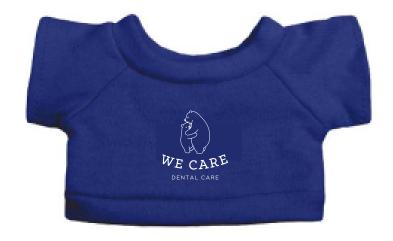

Order#: 142672-Q

Product: Plush Baxter White Bear: Royal Blue T Shirt

**Item #**: 1039-316851

Imprint Method: Screen Print on the T-Shirt: White

Note: Because of the small size of the imprint area (only 1" tall), I am concerend that some of the details in your logo will not print well. I suggest the text-only version that was in your brand assets.

Actual Size of Imprint
Dotted Lines Do Not Print

Actual Size of Imprint
Dotted Lines Do Not Print