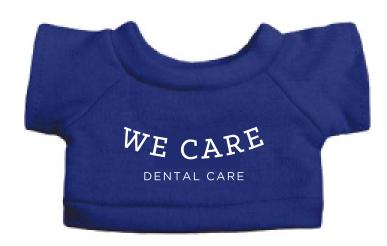

Order#: 142672-Q

Product: Plush Baxter White Bear: Royal Blue T Shirt

**Item #**: 1039-316851

Imprint Method: Screen Print on the T-Shirt: White

Note: Because of the small size of the imprint area (only 1" tall), I am concerend that some of the details in your logo will not print well. I suggest the text-only version that was in your brand assets.

Actual Size of Imprint
Dotted Lines Do Not Print

Actual Size of Imprint
Dotted Lines Do Not Print