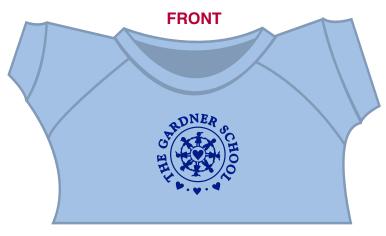

**Order#**: 142660

Product: Tropical Flavor Bear Chocolate: Light blue T Shirt

Item #: 1039-308584

Imprint Method: Screen Print on the Shirt (Center): Reflex Blue

Actual Imprint Size: 1"W x 1"H

Actual Size of Imprint **Dotted Lines Do Not Print** 

Note: the product color may appear differently on your screen in comparison to the actual product

T SHIRT SHOWN AT @ 85% OF ACTUAL SIZE

NOTE: SOME OF THE SMALL DETAILS IN THE MDIDLE OF THE LOGO MIGHT STILL BLEED TOGETHER AND FILL IN

Graphic is for placement only Not to scale