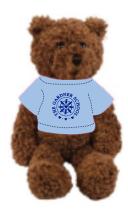

**Order#**: 142660

Product: Tropical Flavor Bear Chocolate: Light blue T Shirt

Item #: 1039-308584

Imprint Method: Screen Print on the Shirt (Center): Reflex Blue

Actual Imprint Size: 1"W x 1"H

Actual Size of Imprint **Dotted Lines Do Not Print** 

Note: the product color may appear differently on your screen in comparison to the actual product

T SHIRT SHOWN AT @ 85% OF ACTUAL SIZE

NOTE: SOME OF THE SMALL DETAILS IN THE MDIDLE OF THE LOGO MIGHT STILL BLEED TOGETHER AND FILL IN

Graphic is for placement only Not to scale