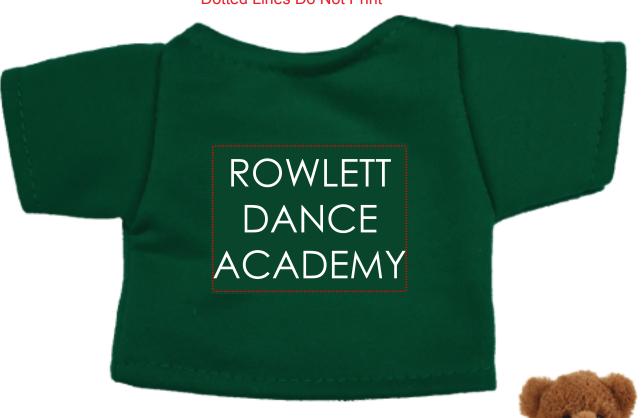

Order#: 142656

**Product**: Fuzzy Friends - Bear: Kelly Green

**Item #**: 1098-316193

Imprint Method: Screen Print on the Small T-shirt Front: White

Actual Imprint Size: 2"W x 1.25"H

Actual Size of Imprint **Dotted Lines Do Not Print** 

Note: the product color may appear differently on your screen in comparison to the actual product