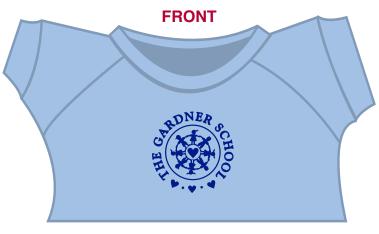

Order#:142619Product:Tropical Flavor Bear Chocolate: Light blueT ShirtItem #:1039-308584Imprint Method:Screen Print on the Shirt (Center): Reflex BlueActual Imprint Size:1"W x 1"H

Actual Size of Imprint Dotted Lines Do Not Print

Note: the product color may appear differently on your screen in comparison to the actual product

T SHIRT SHOWN AT @ 85% OF ACTUAL SIZE

NOTE: SOME OF THE SMALL DETAILS IN THE MDIDLE OF THE LOGO MIGHT STILL BLEED TOGETHER AND FILL IN