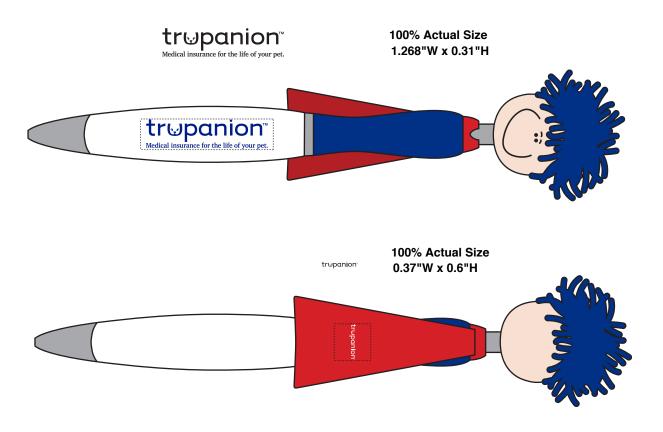

Order#: 142575

**Product:** Mop Topper Superhero Pen: Blue with White

Item #: 1097-314256

Imprint Method: Pad Print on the Barrel: Reflex Blue; Pad Print on the Cape: White

Actual Imprint Size: See Below for Imprint Sizes

## \*\*dotted lines represent the imprint area and do not print\*\*