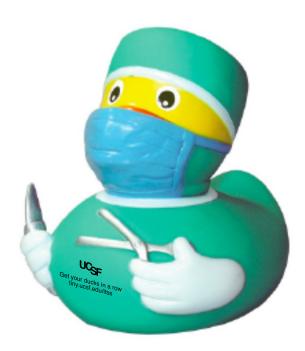

Order#: 142573 Product: Doctor Duck Item #: 1364-311261 Imprint Method: Screen Print on the Front: Black Actual Imprint Size: 1"W x 0.43"H