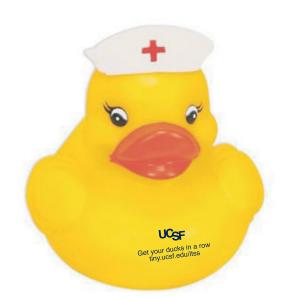

Order#: 142573 Product: Nurse Rubber Duck Item #: 1113-104397 Imprint Method: Pad Print on the Front: Blue PMS 281 Actual Imprint Size: 0.85"W x 0.375"H