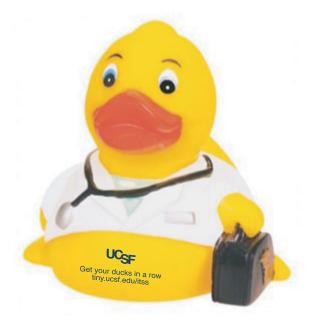

Order#: 142573 Product: Doctor Rubber Duck Item #: 1113-104380 Imprint Method: Pad Print on the Chest: Blue PMS 281 Actual Imprint Size: 0.86"W x 0.375"H

Actual Size of Imprint Note: The black box around your logo rrepresents the printable space we have on this item. As you can see, the logo/text maximize the amount of space height-wise that we have to print.