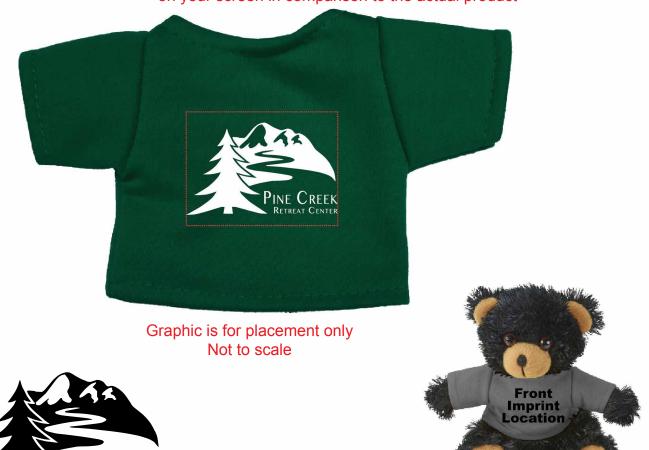

Order#:142531Product:Cuddliez - Black Bear: Kelly GreenT ShirtItem #:1098-316214Imprint Method:Screen Print on the SmallT-shirt Front: WhiteActual Imprint Size:2"W x 1.2"H

## dashed line represents imprint area only and will not print

Note: the product color may appear differently on your screen in comparison to the actual product

Actual Size of Imprint

## \*\*\*IMPORTANT INFORMATION\*\*\* (PLEASE READ)

INE CREEK Retreat Center

Please proof carefully for spelling errors, omissions, and layout accuracy. It is your responsibility to correct any errors. Garrett Specialties assumes no responsibility for errors after a proof has been authorized to print. Please note changes or revisions to your proof from your original instructions may cause revision in your ship date. Delays in paper proof approval also may require a change in your schedule ship dates. Occasionally, some fax machines may distort the image. Please pay close attention to numbers.