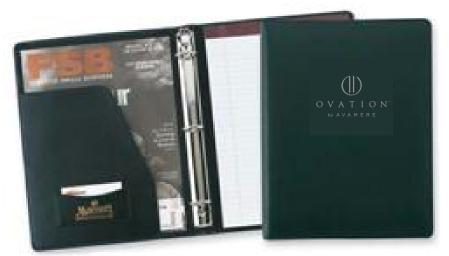

**Order#**: 142503

**Product:** Leather Three Ring Binder

Item #: 1041-100567

Imprint Method: Foil Stamp on the Front Cover: Metallic silver 877

Actual Imprint Size: 2.85"W x 1.6"H

Actual Size of Imprint **Dotted Lines Do Not Print** 

Note: the product color may appear differently on your screen in comparison to the actual product