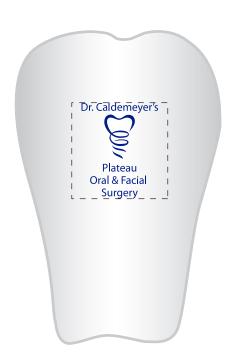

Order#: 142502

**Product:** Tooth Stress Reliever

Item #: 1348-315287

Imprint Method: Pad Print on the Side One: Reflex Blue

Actual Imprint Size: 0.8"W x 1"H